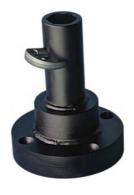

## **Black Splitter Accessories**

STUMP PLANER Available with 300mm or 500mm blades (ridged type for hardwood

AUGER ADAPTER with universal joint.

AUGER with tungsten carbide teeth: 100mm to 500mm standard diameters\*

AUGER with plain earth blades: 100mm to 500mm standard diameters\*

\*Other diameters are available on request

AUGER ADAPTER Without universal joint

STEEL BROOM 750m diameter with 64 coated steel brushes; 450mm diameter with 32 coated steel brushes