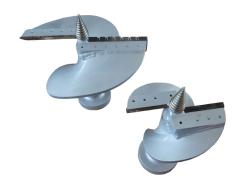

## **Black Splitter Accessories**

STUMP PLANER Available with 300mm or 500mm blades (ridged type for hardwood

AUGER ADAPTER with universal joint.

AUGER with tungsten carbide teeth: 100mm to 500mm standard diameters\*