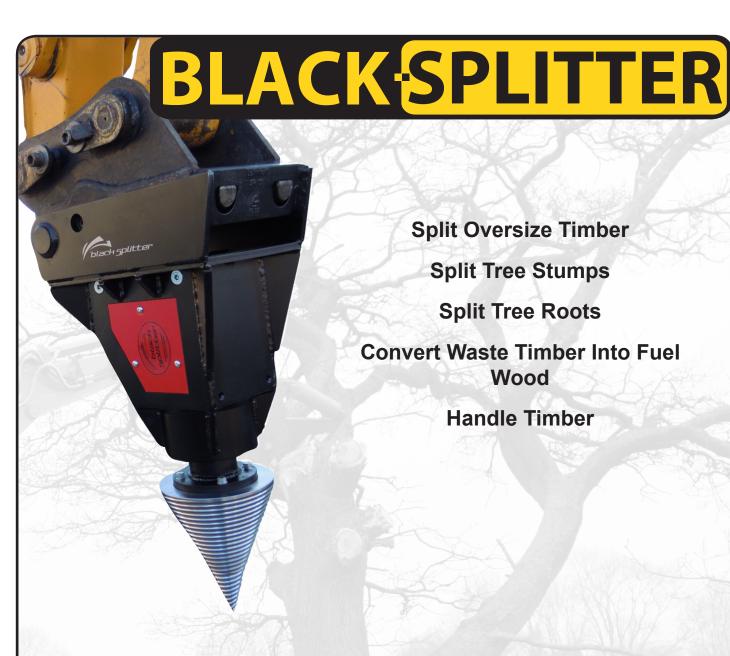

**Split Oversize Timber Split Tree Stumps Split Tree Roots Convert Waste Timber Into Fuel** Wood **Handle Timber** 

- Unique cone design ensures optimum splitting performance with minimum power requirement.
- Powered from excavator's double-acting auxiliary circuit.
- Manufactured using high-grade structural and wear-resistant steels for exceptional durability.
- The Black-Splitter can be used for timber handling and processing operations.
- To suit excavators from 1.5t 25t; also suitable for loaders, skid steers and telehandlers.
- Two piece cone with replaceable tip.
- Modular design with adaptable mounting interface to suit excavators and loaders.
- 12 months warranty.
- Interchangeable work tool options Earth Drill/ Stump Planer/ Wire Brush