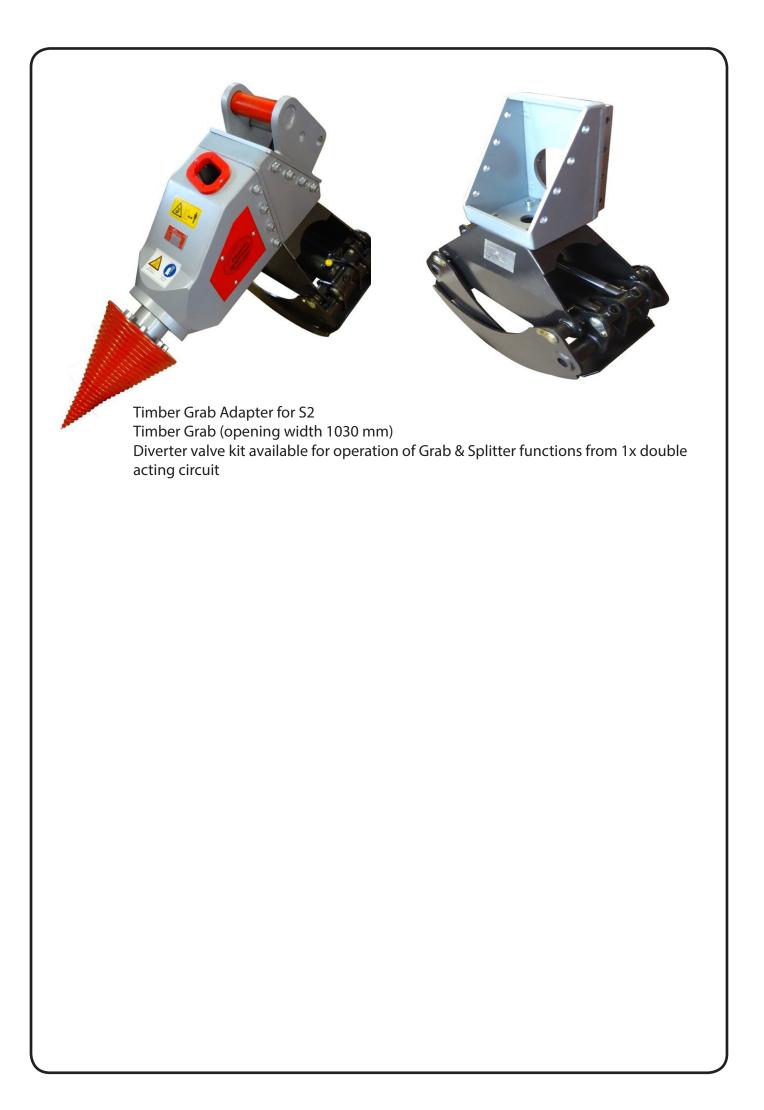

## **Black Splitter Accessories**

STUMP PLANER Available with 300mm or 500mm blades (ridged type for hardwood

AUGER ADAPTER with universal joint.

AUGER with tungsten carbide teeth: 100mm to 500mm standard diameters\*