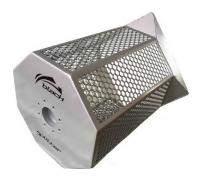

SCREENING BASKET 40mm grid, produces 30mm downwards material. Four flat edges for easy loading and flat sides create efficient tumbling / screening action

MIXER BUCKET Available with 130L, 145L, 165L capacity