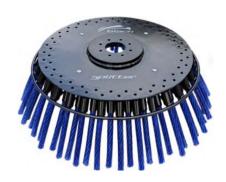

AUGER with plain earth blades: 100mm to 500mm standard diameters\*

\*Other diameters are available on request

AUGER ADAPTER Without universal joint

STEEL BROOM 750m diameter with 64 coated steel brushes; 450mm diameter with 32 coated steel brushes