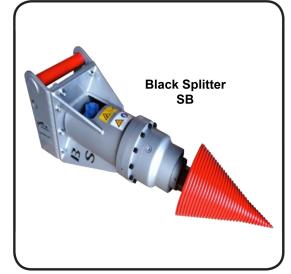

**Split Oversize Timber Split Tree Stumps Split Tree Roots Convert Waste Timber Into Fuel** Wood **Handle Timber** 

- Unique cone design ensures optimum splitting performance with minimum power requirement.
- Powered from excavator's double-acting auxiliary circuit.
- Manufactured using high-grade structural and wear-resistant steels for exceptional durability.
- The Black-Splitter can be used for timber handling and processing operations.
- To suit excavators from 1.5t 25t; also suitable for loaders, skid steers and telehandlers.
- Two piece cone with replaceable tip.
- Modular design with adaptable mounting interface to suit excavators and loaders.
- 12 months warranty.
- Interchangeable work tool options Earth Drill/ Stump Planer/ Wire Brush

## **Black-Splitter Technical**

| Model                         | S1      | S2630   | S2X800  | S2X800+ | SB      |
|-------------------------------|---------|---------|---------|---------|---------|
| Cone Diameter (mm) (std)      | 200     | 200     | 245     | 245/300 | 300     |
| Weight (kg) (Approx)          | 106     | 122     | 155     | 161     | 270     |
| Carrier Weight (t)            | 0.8-6   | 2.5-6   | 5-9     | 6-14    | 8-15    |
| Oil Pressure (bar)            | 180-230 | 180-230 | 180-210 | 180-350 | 180-240 |
| Oil Flow Requirements (I/Min) | 20+     | 27+     | 45+     | 60+     | 75+     |