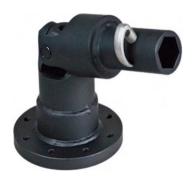

## **Black Splitter Accessories**

STUMP PLANER Available with 300mm or 500mm blades (ridged type for hardwood

AUGER ADAPTER with universal joint.

AUGER with tungsten carbide teeth: 100mm to 500mm standard diameters\*

AUGER with plain earth blades: 100mm to 500mm standard diameters\*

\*Other diameters are available on request

AUGER ADAPTER Without universal joint

STEEL BROOM 750m diameter with 64 coated steel brushes; 450mm diameter with 32 coated steel brushes