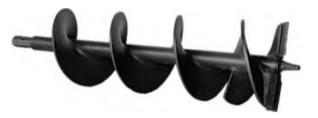

## **Black Splitter Accessories**

STUMP PLANER Available with 300mm or 500mm blades (ridged type for hardwood

AUGER ADAPTER with universal joint.

AUGER with tungsten carbide teeth: 100mm to 500mm standard diameters\*

AUGER with plain earth blades: 100mm to 500mm standard diameters\*

\*Other diameters are available on request

AUGER ADAPTER Without universal joint

STEEL BROOM 750m diameter with 64 coated steel brushes; 450mm diameter with 32 coated steel brushes