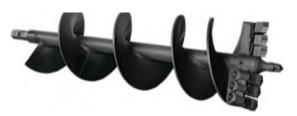

## **Black Splitter Accessories**

STUMP PLANER Available with 300mm or 500mm blades (ridged type for hardwood

AUGER ADAPTER with universal joint.

AUGER with tungsten carbide teeth: 100mm to 500mm standard diameters\*

AUGER with plain earth blades: 100mm to 500mm standard diameters\*

\*Other diameters are available on request

AUGER ADAPTER Without universal joint

STEEL BROOM 750m diameter with 64 coated steel brushes; 450mm diameter with 32 coated steel brushes