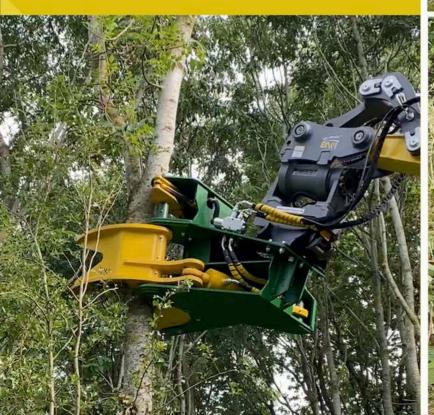

## AT A GLANCE

- •'Clean Cut' blade design.
- Strenx 700 body.
- Removable Abramax 520CR blade.
- Accumulator grab option.
- 180 degree tilt option.
- Timber support.
- Simple and strong.
- Designed and manufactured in England.

## TREE**MASTER**Shear Perfection

Whole Tree Felling

**Boundary Restoration** 

**Tree Pruning** 

Woodland Maintenance

Thinning & Coppicing

Waste Timber Processing

Exac-One Ltd The Mount Buildings Tunnel Hill Upton on Severn Worcestershire WR8 0QL UK