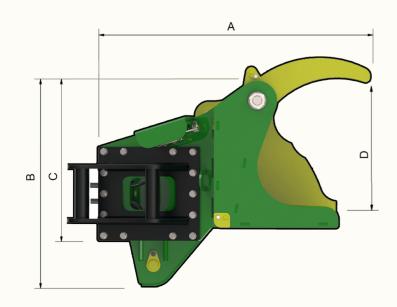

|                                  |        | S210     | S310     |   | S210 | S310 |
|----------------------------------|--------|----------|----------|---|------|------|
| Excavator weight                 | Tonnes | 3-9      | 6-18     | A | 1095 | 1363 |
| Shear weight                     | kg     | 228      | 360      | В | 828  | 1081 |
| Accumulator / Timber Support     | kg     | 55       | 90       | С | 638  | 790  |
| Minimum grip diameter            | mm     | 50       | 50       | D | 493  | 679  |
| Maximum cut diameter             | mm     | 210      | 315      | E | 498  | 650  |
| Oil flow                         | L/min  | 35-90    | 50-120   | F |      |      |
| Oil Pressure                     | Bar    | 180-250  | 180-250  | F | 249  | 295  |
| Accumulator grab/ timber support |        | Optional | Optional | G | 360  | 430  |
| Diverter valve kit               |        | Optional | Optional | н | 962  | 1120 |