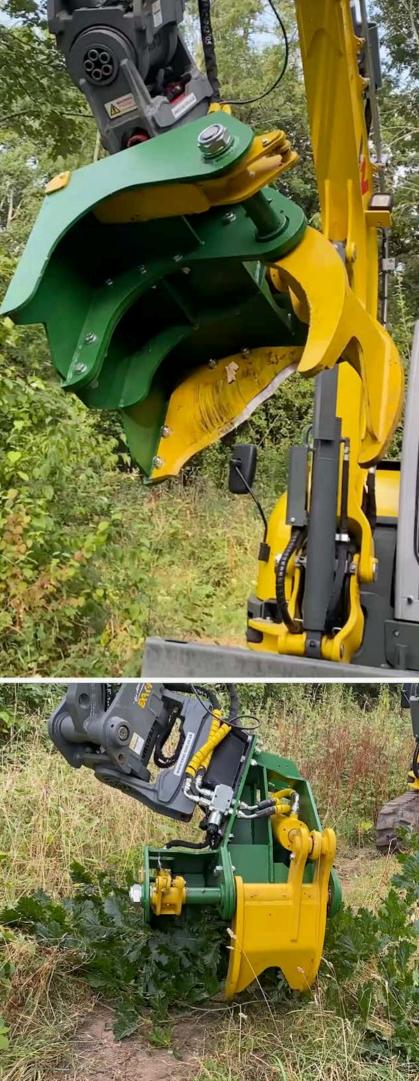

## AT A GLANCE

- •'Clean Cut' blade design.
- Strenx 700 body.
- Removable Abramax 520CR blade.
- Accumulator grab option.
- 180 degree tilt option.
- Timber support.
- Simple and strong.
- Designed and manufactured in England.

## TREE**MASTER**Shear Perfection

Whole Tree Felling

**Boundary Restoration** 

**Tree Pruning** 

Woodland Maintenance

Thinning & Coppicing

Waste Timber Processing

Exac-One Ltd The Mount Buildings Tunnel Hill Upton on Severn Worcestershire WR8 0QL UK