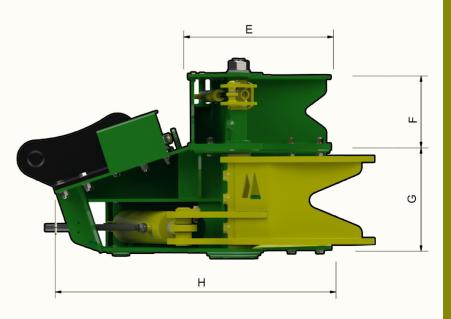

|                                  |        | S210     | S310     |   | S210 | S310 |
|----------------------------------|--------|----------|----------|---|------|------|
| Excavator weight                 | Tonnes | 3-9      | 6-18     | A | 1095 | 1363 |
| Shear weight                     | kg     | 228      | 360      | В | 828  | 1081 |
| Accumulator / Timber Support     | kg     | 55       | 90       | С | 638  | 790  |
| Minimum grip diameter            | mm     | 50       | 50       | D | 493  | 679  |
| Maximum cut diameter             | mm     | 210      | 315      | E | 498  | 650  |
| Oil flow                         | L/min  | 35-90    | 50-120   | F |      |      |
| Oil Pressure                     | Bar    | 180-250  | 180-250  | F | 249  | 295  |
| Accumulator grab/ timber support |        | Optional | Optional | G | 360  | 430  |
| Diverter valve kit               |        | Optional | Optional | н | 962  | 1120 |